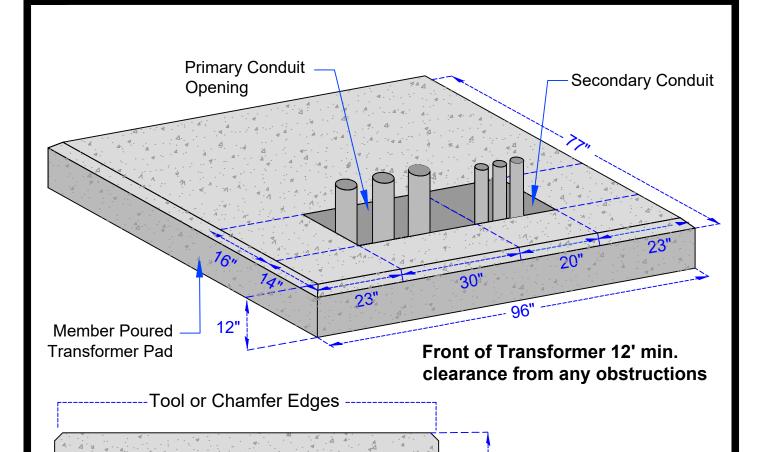

## Notes:

- 1. Concrete testing 3,000 pounds min. per square inch 4% to 6% entrained air 3/4" max size aggregate.
- 2. Reinforcing steel ASTM-A615 Grade 60 placed approx. 6" O.C. each way & securely tied together.
- 3. Minimum concrete cover over reinforcing steel is 2" unless noted. 1/2" Rebar Required
- 4. Wood float finish leaving no depressions.

## Three Phase - Member Poured Concrete Pad up to 500 kVA

Phone (979) 968-3181 1-866-968-3181

MS-43