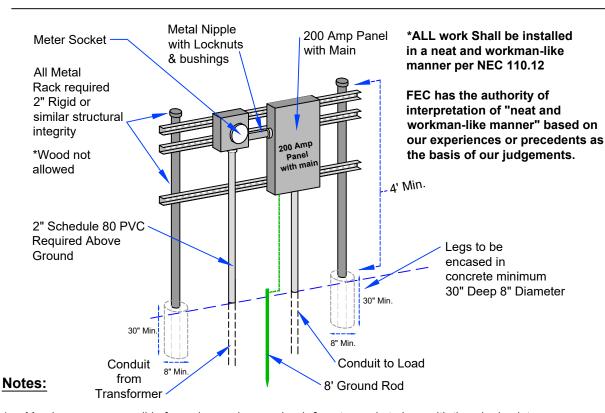

Front of Transformer 12' min. clearance from any obstructions

- 1. Members are responsible for rack, panel, ground rod, & meter socket along with the wire back to
- 2. If the rack is within 6' of the transformer, a 4th wire (which shall be a #6 Ground Wire) will need to be run back to the transformer from the panel to the meter socket.
- 3. For 200 Amp service #2/0 Copper Wire or 4/0 Aluminium shall be used, a reduced neutral is acceptable.
- Rack shall be within 50' of the transformer, and if within sight, may be mounted on a home or structure.

DATE: 3/20/2025

Single Phase - 200 Amp Service - Underground **Meter Rack & Preform Underground Transformer Pad** 

Phone

(979) 968-3181 1-866-968-3181

MS-40