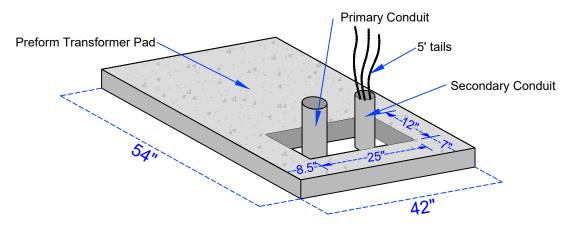

DATE: 3/20/2025

Single Phase - 200 Amp Service - Underground **Meter Rack & Preform Underground Transformer Pad** 

Phone

(979) 968-3181 1-866-968-3181

MS-40